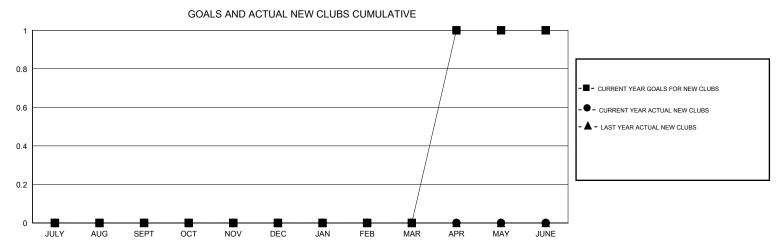

## MONTHLY MEMBERSHIP PROGRESS REPORT

## District 27 A2

Results as of: 1/31/2017







| DROPPED CLUBS: 0  DROPPED MEMBERS |    | 21 CLUBS OF 42 ADDED 1 OR MORE<br>NEW MEMBERS | GENDER DISTRIB  MALE  FEMALE  | SUTION<br>1,266 (83.84%)<br>244 (16.16%) |     |
|-----------------------------------|----|-----------------------------------------------|-------------------------------|------------------------------------------|-----|
| DECEASED                          | 14 | CLICK HERE FOR CUMULATIVE                     | TOTAL FAMILY UNIT MEMBERS     |                                          | 156 |
| CLUB CANCELLED                    | 0  | MEMBERSHIP DATA                               | FAMILY MEMBERS PAYING HALF 75 |                                          | 78  |
| OTHER                             | 71 |                                               |