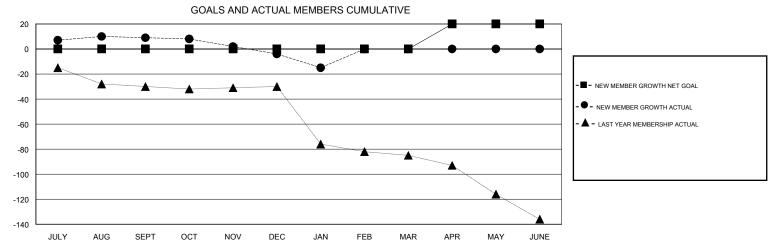

## MONTHLY MEMBERSHIP PROGRESS REPORT

## District 27 A2

Results as of: 1/31/2017







| DROPPED CLUBS: 0  DROPPED MEMBERS |    | 21 CLUBS OF 42 ADDED 1 OR MORE<br>NEW MEMBERS | GENDER DISTRIB  MALE  FEMALE  | SUTION<br>1,266 (83.84%)<br>244 (16.16%) |     |
|-----------------------------------|----|-----------------------------------------------|-------------------------------|------------------------------------------|-----|
| DECEASED                          | 14 | CLICK HERE FOR CUMULATIVE                     | TOTAL FAMILY UNIT MEMBERS     |                                          | 156 |
| CLUB CANCELLED                    | 0  | MEMBERSHIP DATA                               | FAMILY MEMBERS PAYING HALF 75 |                                          | 78  |
| OTHER                             | 71 |                                               |