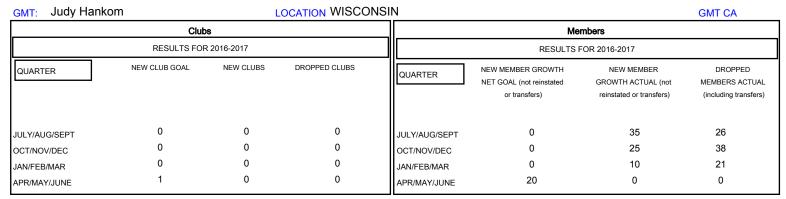

## MONTHLY MEMBERSHIP PROGRESS REPORT

## District 27 A2

Results as of: 1/31/2017







| DROPPED CLUBS: 0  DROPPED MEMBERS |    | 21 CLUBS OF 42 ADDED 1 OR MORE<br>NEW MEMBERS | GENDER DISTRIB  MALE  FEMALE  | SUTION<br>1,266 (83.84%)<br>244 (16.16%) |     |
|-----------------------------------|----|-----------------------------------------------|-------------------------------|------------------------------------------|-----|
| DECEASED                          | 14 | CLICK HERE FOR CUMULATIVE                     | TOTAL FAMILY UNIT MEMBERS     |                                          | 156 |
| CLUB CANCELLED                    | 0  | MEMBERSHIP DATA                               | FAMILY MEMBERS PAYING HALF 75 |                                          | 78  |
| OTHER                             | 71 |                                               |